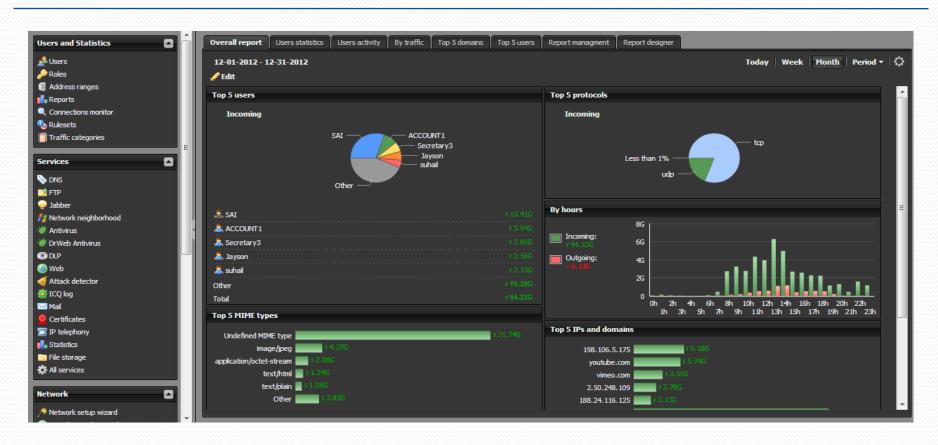

tional process

✓ Build-in File, Web and mail servers for internal/external school projects



- Photo Gallery for School events, Wikipedia for school knowledge-base, Forum for collaborative approach and interaction of students, parents and teachers
- Secure Web Server and VPN for tutors and parents for access provision to school resources & billing information

# ICS for School Management:



- Intuitive user-friendly web interface for management and resource allocation
- Secure access from anywhere in the world to internal School resources (VPN, SSL)
- Piece of mind protected by secure and robust Unix-based Internet Gateway

## ICS Web Interface (user and URL stats)



## ICS Web Interface (users traffic)



## ICS Web Interface (Firewall rules)



### ICS Web Interface (Overal report)



## ICS Web Interface (dashboard)



# ICS features (Technical)



- Centralized Internet Gateway
- ✓ Complex LAN, VLAN, several interfaces accesses
- Dynamic and static routing
- ✓ IPSec and VPN connected Head Office, campus and individual users
- ✓ Web, Ftp, DCHP, Mail, File, Proxy, Time etc... servers
- ✓ Firewall, Intrusion prevention and Data Leakage Prevention
- Antivirus and Antispam

# ICS features (continued)

- ✓ Ethernet, WiFi, 3G, PPTP, PPPoE, L2TP, VLAN and DMZ
- ✓ Multiple ISP support with priorities
- ✓ PPPoE\PPTP Virtual Private Networks
- ✓ GRE\IPIP-tunnels with IPSEC PSK, OpenVPN
- ✓ QoS (Quality of Service) prioritization
- ✓ IP-phone AND Dynamic DNS
- User screening and accounting



# ICS features (continued)



- ✓ Authorizations by: IP, MAC, Proxy, Web, Active Direc