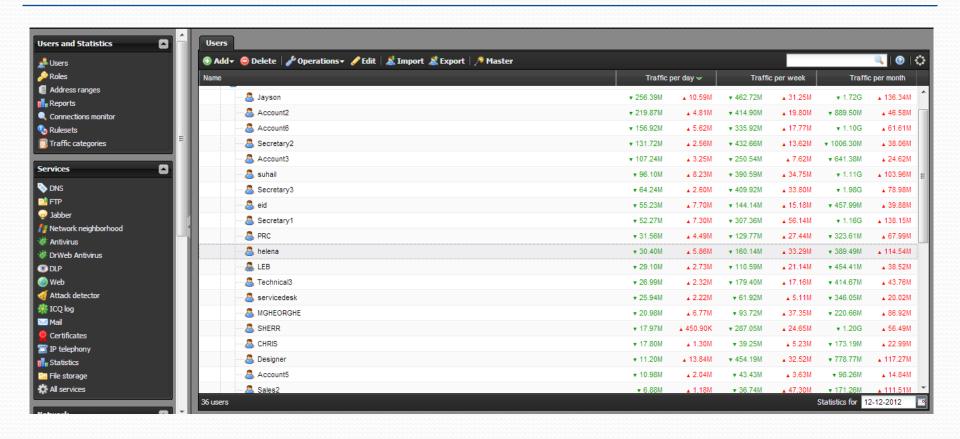

e waste
- Always-on Secure UNIX Firewall and Reliable Gateway

## For school educational process

✓ Build-in File, Web and mail servers for internal/external school projects



- Photo Gallery for School events, Wikipedia for school knowledge-base, Forum for collaborative approach and interaction of students, parents and teachers
- Secure Web Server and VPN for tutors and parents for access provision to school resources & billing information

# ICS for School Management:



- Intuitive user-friendly web interface for management and resource allocation
- Secure access from anywhere in the world to internal School resources (VPN, SSL)
- Piece of mind protected by secure and robust Unix-based Internet Gateway

## ICS Web Interface (user and URL stats)



## ICS Web Interface (users traffic)



## ICS Web Interface (Firewall rules)



### ICS Web Interface (Overal report)



## ICS Web Interface (dashboard)



# ICS features (Technical)



- Centralized Internet Gateway
- ✓ Complex LAN, VLAN, several interfaces accesses
- Dynamic and static routing
- ✓ IPSec and VPN connected Head Office, campus and individual users
- ✓ Web, Ftp, DCHP, Mail, File, Proxy, Time etc... servers
- ✓ Firewall, Intrusion prevention and Data Leakage Prevention
- Antivirus and Antispam

# ICS features (continued)

- ✓ Ethernet, WiFi, 3G, PPTP, PPPoE, L2TP, VLAN and DMZ
- ✓ Multiple ISP support with priorities
- ✓ PPPoE\PPTP Virtual Private Networks
- ✓ GRE\IPIP-tunnels with IPSEC PSK, OpenVPN
- ✓ QoS (Quality of Service) prioritization
- ✓ IP-phone AND Dynamic DNS
- User screening and accounting



# IC