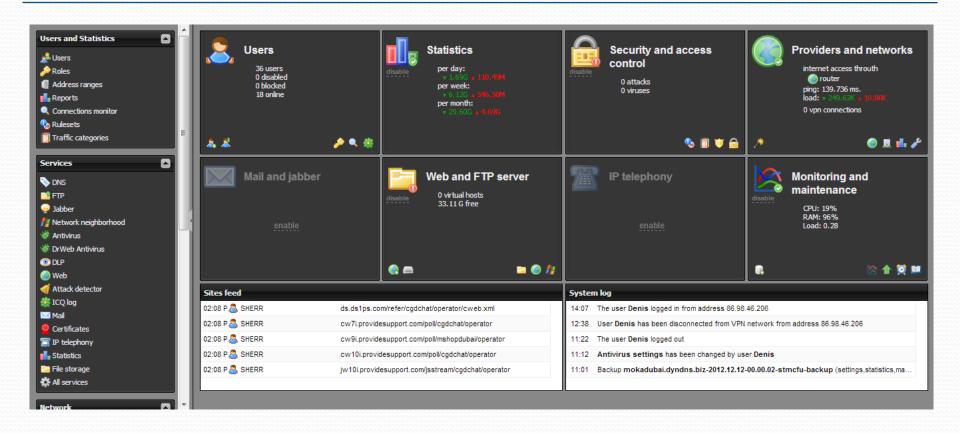

and mail servers for internal/external school projects



- Photo Gallery for School events, Wikipedia for school knowledge-base, Forum for collaborative approach and interaction of students, parents and teachers
- Secure Web Server and VPN for tutors and parents for access provision to school resources & billing information

# ICS for School Management:



- Intuitive user-friendly web interface for management and resource allocation
- Secure access from anywhere in the world to internal School resources (VPN, SSL)
- Piece of mind protected by secure and robust Unix-based Internet Gateway

## ICS Web Interface (user and URL stats)



## ICS Web Interface (users traffic)



## ICS Web Interface (Firewall rules)



### ICS Web Interface (Overal report)



## ICS Web Interface (dashboard)



# ICS features (Technical)



- Centralized Internet Gateway
- ✓ Complex LAN, VLAN, several interfaces accesses
- Dynamic and static routing
- ✓ IPSec and VPN connected Head Office, campus and individual users
- ✓ Web, Ftp, DCHP, Mail, File, Proxy, Time etc... servers
- ✓ Firewall, Intrusion prevention and Data Leakage Prevention
- Antivirus and Antispam

# ICS features (continued)

- ✓ Ethernet, WiFi, 3G, PPTP, PPPoE, L2TP, VLAN and DMZ
- ✓ Multiple ISP support with priorities
- ✓ PPPoE\PPTP Virtual Private Networks
- ✓ GRE\IPIP-tunnels with IPSEC PSK, OpenVPN
- ✓ QoS (Quality of Service) prioritization
- ✓ IP-phone AND Dynamic DNS
- User screening and accounting



# ICS features (continued)



- ✓ Authorizations by: IP, MAC, Proxy, Web, Active Directory Domain, VPN;
- ✓ IP address, po