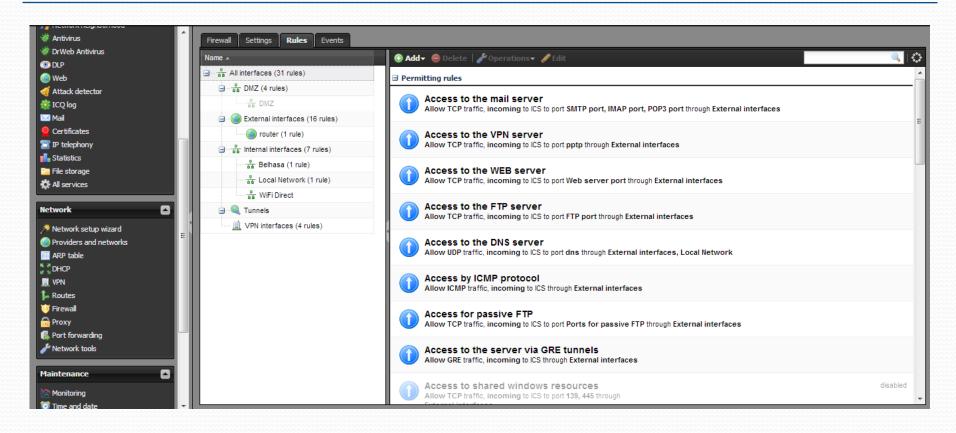

and Reliable Gateway

## For school educational process

✓ Build-in File, Web and mail servers for internal/external school projects



- Photo Gallery for School events, Wikipedia for school knowledge-base, Forum for collaborative approach and interaction of students, parents and teachers
- Secure Web Server and VPN for tutors and parents for access provision to school resources & billing information

# ICS for School Management:



- Intuitive user-friendly web interface for management and resource allocation
- Secure access from anywhere in the world to internal School resources (VPN, SSL)
- Piece of mind protected by secure and robust Unix-based Internet Gateway

## ICS Web Interface (user and URL stats)



## ICS Web Interface (users traffic)



## ICS Web Interface (Firewall rules)



### ICS Web Interface (Overal report)



## ICS Web Interface (dashboard)



# ICS features (Technical)



- Centralized Internet Gateway
- ✓ Complex LAN, VLAN, several interfaces accesses
- Dynamic and static routing
- ✓ IPSec and VPN connected Head Office, campus and individual users
- ✓ Web, Ftp, DCHP, Mail, File, Proxy, Time etc... servers
- ✓ Firewall, Intrusion prevention and Data Leakage Prevention
- Antivirus and Antispam

# ICS features (continued)

- ✓ Ethernet, WiFi, 3G, PPTP, PPPoE, L2TP, VLAN and DMZ
- ✓ Multiple ISP support with priorities
- ✓ PPPoE\PPTP Virtual Private Networks
- ✓ GRE\IPIP-tunnels with IPSEC PSK, OpenVPN
- ✓ QoS (Quality of Service) prioritization
- ✓ IP-phone AND Dynamic DNS
- User screening and accounting



# ICS features (continued)



- ✓ Authorizati