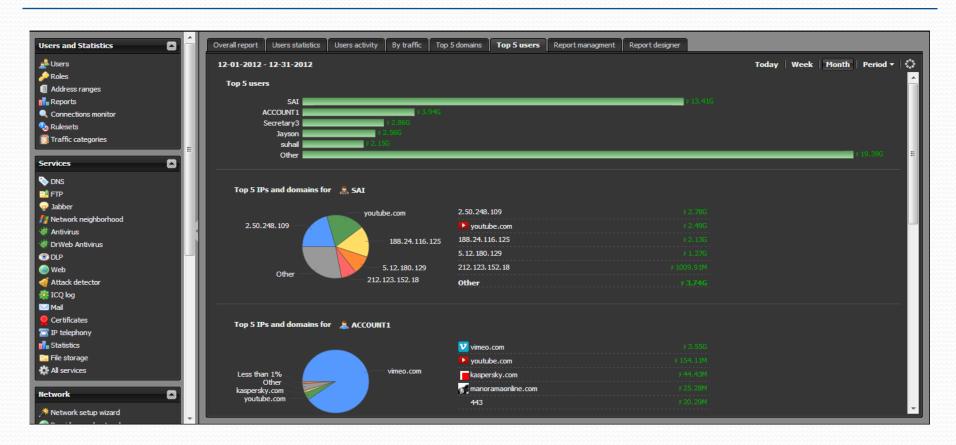

and control of non educationrelated time waste
- Always-on Secure UNIX Firewall and Reliable Gateway

## For school educational process

✓ Build-in File, Web and mail servers for internal/external school projects



- Photo Gallery for School events, Wikipedia for school knowledge-base, Forum for collaborative approach and interaction of students, parents and teachers
- Secure Web Server and VPN for tutors and parents for access provision to school resources & billing information

# ICS for School Management:



- Intuitive user-friendly web interface for management and resource allocation
- Secure access from anywhere in the world to internal School resources (VPN, SSL)
- Piece of mind protected by secure and robust Unix-based Internet Gateway

## ICS Web Interface (user and URL stats)



## ICS Web Interface (users traffic)



## ICS Web Interface (Firewall rules)



### ICS Web Interface (Overal report)



## ICS Web Interface (dashboard)



# ICS features (Technical)



- Centralized Internet Gateway
- ✓ Complex LAN, VLAN, several interfaces accesses
- Dynamic and static routing
- ✓ IPSec and VPN connected Head Office, campus and individual users
- ✓ Web, Ftp, DCHP, Mail, File, Proxy, Time etc... servers
- ✓ Firewall, Intrusion prevention and Data Leakage Prevention
- Antivirus and Antispam

# ICS features (continued)

- ✓ Ethernet, WiFi, 3G, PPTP, PPPoE, L2TP, VLAN and DMZ
- ✓ Multiple ISP support with priorities
- ✓ PPPoE\PPTP Virtual Private Networks
- ✓ GRE\IPIP-tunnels with IPSEC PSK, OpenVPN
- ✓ QoS (Quality of Service) prioritization
- ✓ IP-phone AND Dynamic DNS